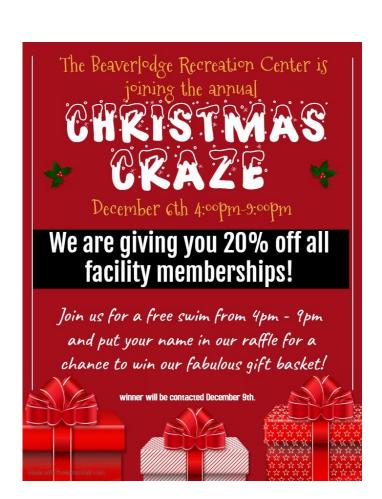

## **OPEN HOUSE**

Friday December 6, 2019
Beaverlodge Christmas Craze
<u>Town Office Open House</u>
5:00pm - 10:00pm

During Beaverlodge Christmas Craze, the Town Office will be hosting an Open House!

Join us for treats, a tour of our new space and a chance to talk with Staff & Council.

Christmas Craze Free Swim

December 6th 4:00pm - 9:00pm 20% off all memberships for the entire day!

<u>December 13th</u>
Closing Public Swim at 6:00pm
for private event

Witbit Weekend
December 21 & 22

**Facility Hours** 