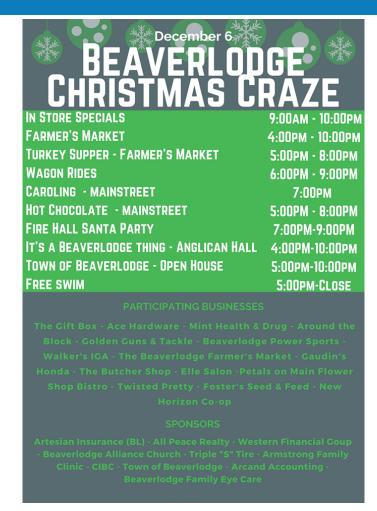

## **OPEN HOUSE**

Friday December 6, 2019
Beaverlodge Christmas Craze
<u>Town Office Open House</u>
5:00pm - 10:00pm

During Beaverlodge Christmas Craze, the Town Office will be hosting an Open House!

Join us for treats, a tour of our new space and a chance to talk with Staff & Council.

## **IMPORTANT DATES**

<u>December 2nd, 2019</u> Fire Truck Food Drive 6:00pm

<u>December 6th, 2019</u> Beaverlodge Christmas Craze 5:00pm - 10:00pm

<u>December 9. 2019</u> Regular Council Meeting 7:00pm Town of Beaverlodge Holiday Closures

Christmas Craze Free Swim

December 6th 4:00pm - 9:00pm 20% off all memberships for the entire day!

<u>December 13th</u>
Closing Public Swim at 6:00pm
for private event

Witbit Weekend
December 21 & 22

**Facility Hours** 