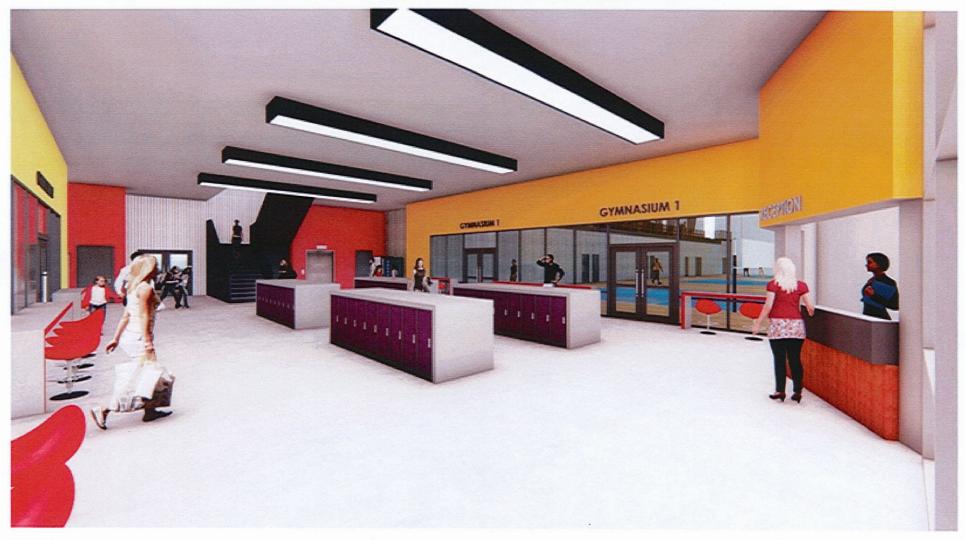

### DESIGN FEATURES - VOLLEYBALL FIELD HOUSE ADDITION

- New 3.935 m2 (on main level) Pre-Engineered Volleyball Fieldhouse (VFH) attached to expanded SFH. The VFH will feature:
  - · a central Lobby with entrance vestibule from existing north side Crosslink driveway and parking lot. Lobby to have:
  - · a new vestibule and Reception area entrance.
  - · a locker bank with 100 lockers for athlete's use.
  - · Seating areas with views to adjacent east and west activity spaces.
  - · a stair and elevator to the Second Level
  - · Male & Female Washroom and shower facilities.
  - · Space for vending machines.
  - · Doors with connections to the adjacent Soccer Fieldhouse.

### LOBBY - CORE - MAIN LEVEL

Entrance alcove with Control / Reception desk

Bar counters with viewing into Gymnasium space.

100 double tier lockers placed as islands in Looby. Supervised from Reception area.

Male & Female Washrooms- accessible from Lobby- c/w 7 water closets & 4 showers

Vending Machines

Stair and elevator to upper viewing area

Custodial Room

# CONCEPTUAL RENDERING - VOLLEYBALL FIELD HOUSE LOBBY

### CONCEPTUAL RENDERING - VOLLEYBALL FIELD HOUSE LOBBY