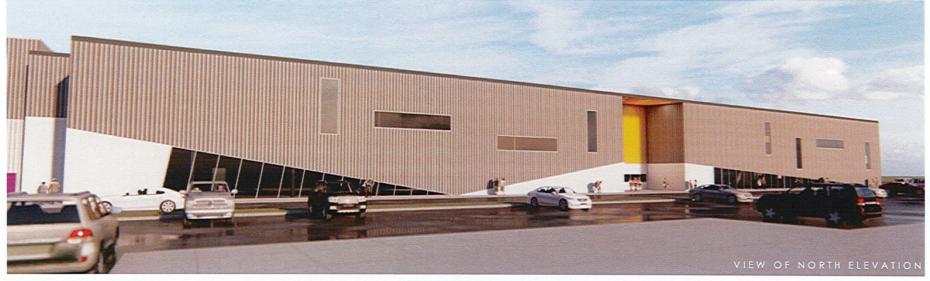

### DESIGN FEATURES - SOCCER FIELD HOUSE EXPANSION

- New 4,400m2 addition to existing pre-engineered Soccer Field House (SFH) to create "full pitch" 105m x 68m FIFA playing surface.
  - Introduction of new doors for exiting, and new doors to connect fieldhouse to adjacent Volleyball Field House.
  - Modifications to existing field turf and field turf lines.
  - Introduction of new vision windows from second level Viewing Area in adjacent Volleyball Fieldhouse addition.
  - Extension of new indoor field turf, and three lane running track.
  - Introduction of new rated corridor at northeast corner to meet building code existing requirements.

### DESIGN FEATURES - VOLLEYBALL FIELD HOUSE ADDITION

- New 3.935 m2 (on main level) Pre-Engineered Volleyball Fieldhouse (VFH) attached to expanded SFH. The VFH will feature:
  - · a central Lobby with entrance vestibule from existing north side Crosslink driveway and parking lot. Lobby to have:
  - · a new vestibule and Reception area entrance.
  - · a locker bank with 100 lockers for athlete's use.
  - · Seating areas with views to adjacent east and west activity spaces.
  - · a stair and elevator to the Second Level
  - · Male & Female Washroom and shower facilities.
  - · Space for vending machines.
  - · Doors with connections to the adjacent Soccer Fieldhouse.