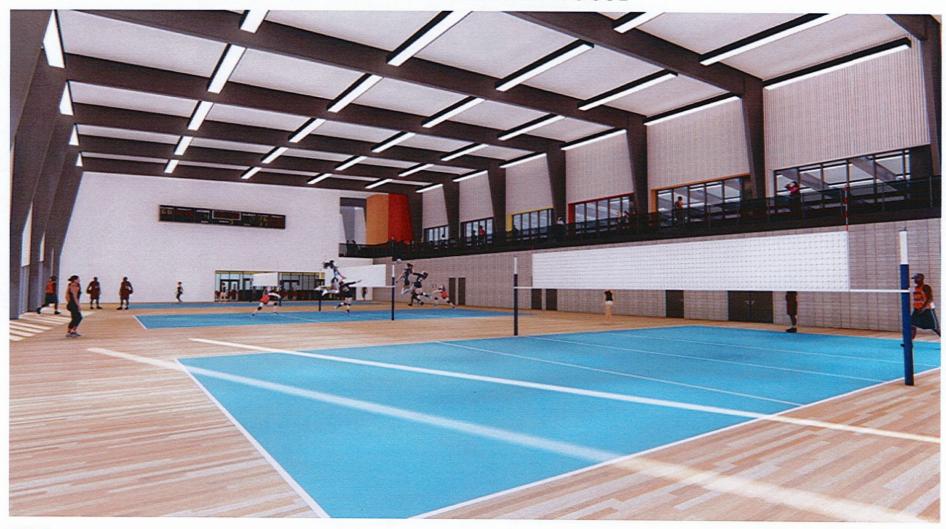

- Two (2) 1,755m2, Volleyball Fieldhouse activity spaces located east and west of the new Lobby. In each activity space there will be:
  - minimum 10.7m (35'-0") high to underside of any obstruction to accommodate sanctioned Men's vollevball tournaments.
  - two divider curtains suspended from the ceiling to separate the space into three different (activity) "sub-zones"
  - · game lines to serve three (3)volleyball courts running north-to-south c/w proper clearances to obstructions (and sideline clearance) to accommodate sanctioned Senior Men's volleyball tournaments.

- game lines to accommodate # 990m2 Second Level with: one (1) "championship" volleyball court, running eastto-west, and centered in the activity space.
- · game lines to serve three pickleball courts, superimposed over the volleyball courts noted above
- game lines to serve nine (9) badminton courts, one (1) basketball court, and one (1) tennis court.
- · Four (4) "dry" Change Room spaces equipped with benches only.
- · One (1) "dry" Referee Change Room space equipped with benches only.
- One (1) 92m2 (1,000 sq. ft.) sports equipment Storage Room.

### GAMELINE SUMMARY

Volleyball - 7 Courts Pickleball - 7 Courts Badminton - 18 Courts Basketball - 2 Courts Tennis - 2 Courts