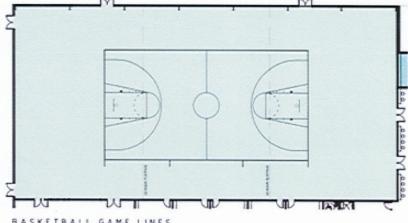

- game lines to accommodate # 990m2 Second Level with: one (1) "championship" volleyball court, running eastto-west, and centered in the activity space.
- · game lines to serve three pickleball courts, superimposed over the volleyball courts noted above
- game lines to serve nine (9) badminton courts, one (1) basketball court, and one (1) tennis court.
- · Four (4) "dry" Change Room spaces equipped with benches only.
- · One (1) "dry" Referee Change Room space equipped with benches only.
- One (1) 92m2 (1,000 sq. ft.) sports equipment Storage Room.

### GAMELINE SUMMARY

Volleyball - 7 Courts Pickleball - 7 Courts Badminton - 18 Courts Basketball - 2 Courts Tennis - 2 Courts