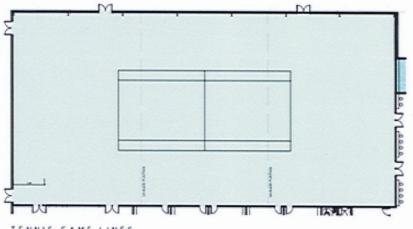

- game lines to accommodate # 990m2 Second Level with: one (1) "championship" volleyball court, running eastto-west, and centered in the activity space.
- · game lines to serve three pickleball courts, superimposed over the volleyball courts noted above
- game lines to serve nine (9) badminton courts, one (1) basketball court, and one (1) tennis court.
- · Four (4) "dry" Change Room spaces equipped with benches only.
- · One (1) "dry" Referee Change Room space equipped with benches only.
- One (1) 92m2 (1,000 sq. ft.) sports equipment Storage Room.

### GAMELINE SUMMARY

Volleyball - 7 Courts Pickleball - 7 Courts Badminton - 18 Courts Basketball - 2 Courts Tennis - 2 Courts