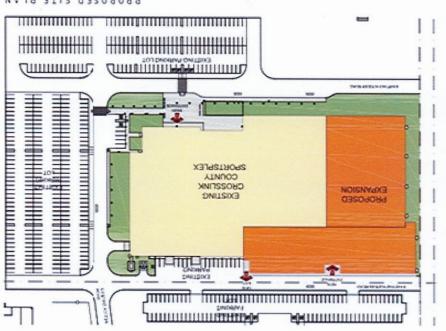

777                                              |
| March 31 | 2:00pm to 4:30pm      | Drayton Valley | https://www.eventbrite.ca/e/alberta-provincial-                   |
|          |                       |                | police-transition-study-municipal-engagement-                     |
|          |                       |                | tickets-205785338487                                              |
| April 1  | 2:00pm to 4:30pm      | Edmonton       | https://www.eventbrite.ca/e/alberta-provincial-                   |
|          |                       |                | police-transition-study-municipal-engagement-                     |
|          |                       |                | tickets-205785950317                                              |

### SITE PLANS



PROPOSED SITE PLAN



MAJ9 3TIZ DNITZIX3



# **EXISTING FLOOR PLAN**





### PROPOSED FLOOR PLAN





### DESIGN FEATURES - SOCCER FIELD HOUSE EXPANSION

- New 4,400m2 addition to existing pre-engineered Soccer Field House (SFH) to create "full pitch" 105m x 68m FIFA playing surface.
  - Introduction of new doors for exiting, and new doors to connect fieldhouse to adjacent Volleyball Field House.
  - Modifications to existing field turf and field turf lines.
  - Introduction of new vision windows from second level Viewing Area in adjacent Volleyball Fieldhouse addition.
  - Extension of new indoor field turf, and three lane running track.
  - Introduction of new rated corridor at northeast corner to meet building code existing requirements.





### DESIGN FEATURES - VOLLEYBALL FIELD H