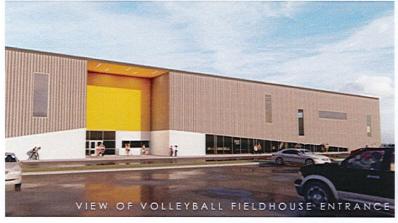

### DESIGN FEATURES - VOLLEYBALL FIELD HOUSE ADDITION

- New 3.935 m2 (on main level) Pre-Engineered Volleyball Fieldhouse (VFH) attached to expanded SFH. The VFH will feature:
  - · a central Lobby with entrance vestibule from existing north side Crosslink driveway and parking lot. Lobby to have:
  - · a new vestibule and Reception area entrance.
  - · a locker bank with 100 lockers for athlete's use.
  - · Seating areas with views to adjacent east and west activity spaces.
  - · a stair and elevator to the Second Level
  - · Male & Female Washroom and shower facilities.
  - · Space for vending machines.
  - · Doors with connections to the adjacent Soccer Fieldhouse.