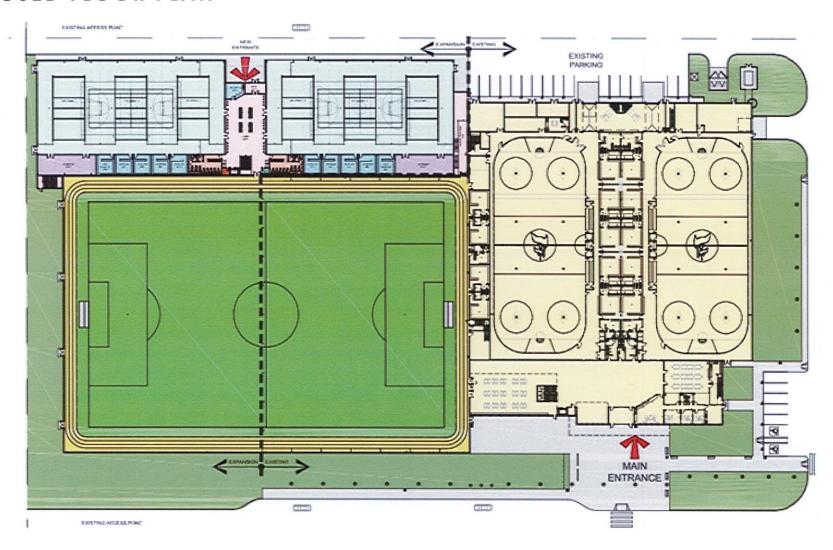

### PROPOSED FLOOR PLAN

### DESIGN FEATURES - SOCCER FIELD HOUSE EXPANSION

- New 4,400m2 addition to existing pre-engineered Soccer Field House (SFH) to create "full pitch" 105m x 68m FIFA playing surface.
  - Introduction of new doors for exiting, and new doors to connect fieldhouse to adjacent Volleyball Field House.
  - Modifications to existing field turf and field turf lines.
  - Introduction of new vision windows from second level Viewing Area in adjacent Volleyball Fieldhouse addition.
  - Extension of new indoor field turf, and three lane running track.
  - Introduction of new rated corridor at northeast corner to meet building code existing requirements.

### DESIGN FEATURES - VOLLEYBALL FIELD HOUSE ADDITION

- New 3.935 m2 (on main level) Pre-Engineered Volleyball Fieldhouse (VFH) attached to expanded SFH. The VFH will feature:
  - · a central Lobby with entrance vestibule from existing north side Crosslink driveway and parking lot. Lobby to have:
  - · a new vestibule and Reception area entrance.
  - · a locker bank with 100 lockers for athlete's use.
  - · Seating areas with views to adjacent east and west activity spaces.
  - · a stair and elevator to the Second Level
  - · Male & Female Washroom and shower facilities.
  - · Space for vending machines.
  - · Doors with connections to the adjacent Soccer Fieldhouse.

### GAMELINE SUMMARY

Volleyball - 7 Courts Pickleball - 7 Courts Badminton - 18 Courts Basketball - 2 Courts Tennis - 2 Courts

### SPATIAL SUMMARY

Soccer Field House expansion: 4.400 m2 Volleyball Field House Addition: 3,935 m2 Upper Level Viewing Area: 990 m2 Total: 9.325 m2