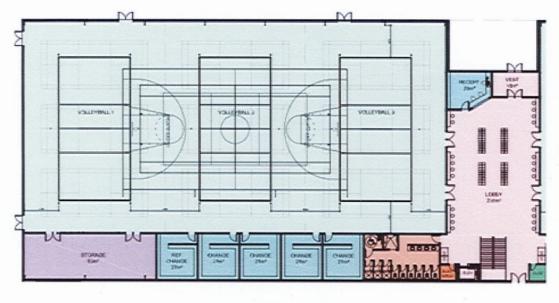

### DESIGN FEATURES - VOLLEYBALL FIELD HOUSE ADDITION

- New 3.935 m2 (on main level) Pre-Engineered Volleyball Fieldhouse (VFH) attached to expanded SFH. The VFH will feature:
  - · a central Lobby with entrance vestibule from existing north side Crosslink driveway and parking lot. Lobby to have:
  - · a new vestibule and Reception area entrance.
  - · a locker bank with 100 lockers for athlete's use.
  - · Seating areas with views to adjacent east and west activity spaces.
  - · a stair and elevator to the Second Level
  - · Male & Female Washroom and shower facilities.
  - · Space for vending machines.
  - · Doors with connections to the adjacent Soccer Fieldhouse.

- Two (2) 1,755m2, Volleyball Fieldhouse activity spaces located east and west of the new Lobby. In each activity space there will be:
  - minimum 10.7m (35'-0") high to underside of any obstruction to accommodate sanctioned Men's vollevball tournaments.
  - two divider curtains suspended from the ceiling to separate the space into three different (activity) "sub-zones"
  - · game lines to serve three (3)volleyball courts running north-to-south c/w proper clearances to obstructions (and sideline clearance) to accommodate sanctioned Senior Men's volleyball tournaments.

- game lines to accommodate # 990m2 Second Level with: one (1) "championship" volleyball court, running eastto-west, and centered in the activity space.
- · game lines to serve three pickleball courts, superimposed over the volleyball courts noted above
- game lines to serve nine (9) badminton courts, one (1) basketball court, and one (1) tennis court.
- · Four (4) "dry" Change Room spaces equipped with benches only.
- · One (1) "dry" Referee Change Room space equipped with benches only.
- One (1) 92m2 (1,000 sq. ft.) sports equipment Storage Room.

- - · Spectator viewing into Volleyball Activity and Soccer Feldhouse spaces.
  - Mechanical Room
  - Washroom cluster
  - · Meeting room, office, and Custodial space.
  - · Stair and elevator to Main level
  - · Two rated stairwells to meet building code (exiting) requirements.

### GAMELINE SUMMARY

Volleyball - 7 Courts Pickleball - 7 Courts Badminton - 18 Courts Basketball - 2 Courts Tennis - 2 Courts