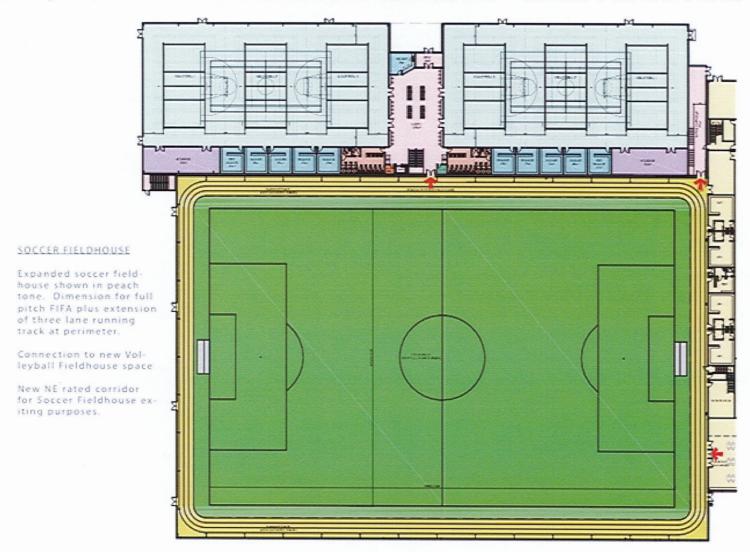

### DESIGN FEATURES - SOCCER FIELD HOUSE EXPANSION

- New 4,400m2 addition to existing pre-engineered Soccer Field House (SFH) to create "full pitch" 105m x 68m FIFA playing surface.
  - Introduction of new doors for exiting, and new doors to connect fieldhouse to adjacent Volleyball Field House.
  - Modifications to existing field turf and field turf lines.
  - Introduction of new vision windows from second level Viewing Area in adjacent Volleyball Fieldhouse addition.
  - Extension of new indoor field turf, and three lane running track.
  - Introduction of new rated corridor at northeast corner to meet building code existing requirements.

### DESIGN FEATURES - VOLLEYBALL FIELD HOUSE ADDITION

- New 3.935 m2 (on main level) Pre-Engineered Volleyball Fieldhouse (VFH) attached to expanded SFH. The VFH will feature:
  - · a central Lobby with entrance vestibule from existing north side Crosslink driveway and parking lot. Lobby to have:
  - · a new vestibule and Reception area entrance.
  - · a locker bank with 100 lockers for athlete's use.
  - · Seating areas with views to adjacent east and west activity spaces.
  - · a stair and elevator to the Second Level
  - · Male & Female Washroom and shower facilities.
  - · Space for vending machines.
  - · Doors with connections to the adjacent Soccer Fieldhouse.

### SPATIAL SUMMARY

Soccer Field House expansion: 4.400 m2 Volleyball Field House Addition: 3,935 m2 Upper Level Viewing Area: 990 m2 Total: 9.325 m2