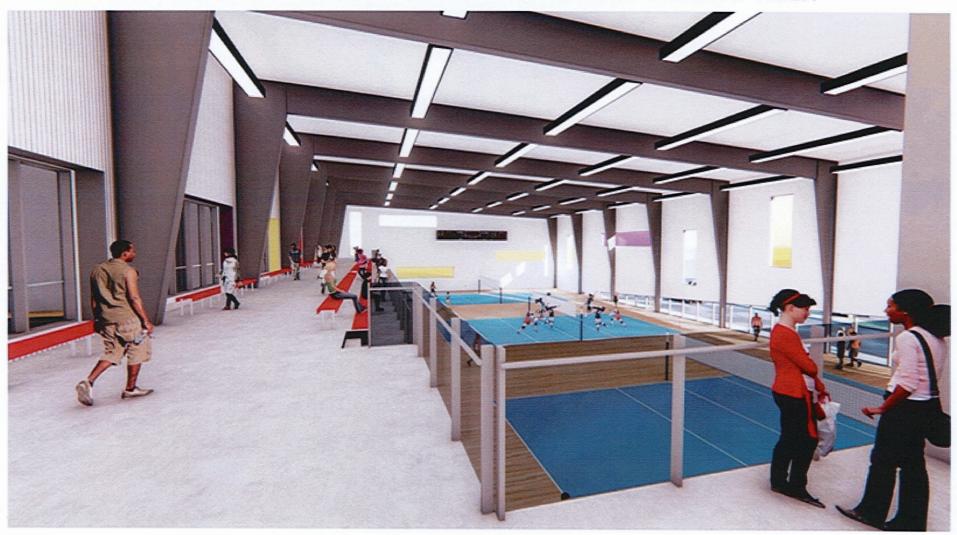

- Two (2) 1,755m2, Volleyball Fieldhouse activity spaces located east and west of the new Lobby. In each activity space there will be:
  - minimum 10.7m (35'-0") high to underside of any obstruction to accommodate sanctioned Men's vollevball tournaments.
  - two divider curtains suspended from the ceiling to separate the space into three different (activity) "sub-zones"
  - · game lines to serve three (3)volleyball courts running north-to-south c/w proper clearances to obstructions (and sideline clearance) to accommodate sanctioned Senior Men's volleyball tournaments.

- game lines to accommodate # 990m2 Second Level with: one (1) "championship" volleyball court, running eastto-west, and centered in the activity space.
- · game lines to serve three pickleball courts, superimposed over the volleyball courts noted above
- game lines to serve nine (9) badminton courts, one (1) basketball court, and one (1) tennis court.
- · Four (4) "dry" Change Room spaces equipped with benches only.
- · One (1) "dry" Referee Change Room space equipped with benches only.
- One (1) 92m2 (1,000 sq. ft.) sports equipment Storage Room.

### GAMELINE SUMMARY

Volleyball - 7 Courts Pickleball - 7 Courts Badminton - 18 Courts Basketball - 2 Courts Tennis - 2 Courts

# CONCEPTUAL RENDERINGS - VOLLEYBALL FIELD HOUSE

# CONCEPTUAL RENDERING - VOLLEYBALL FIELD HOUSE