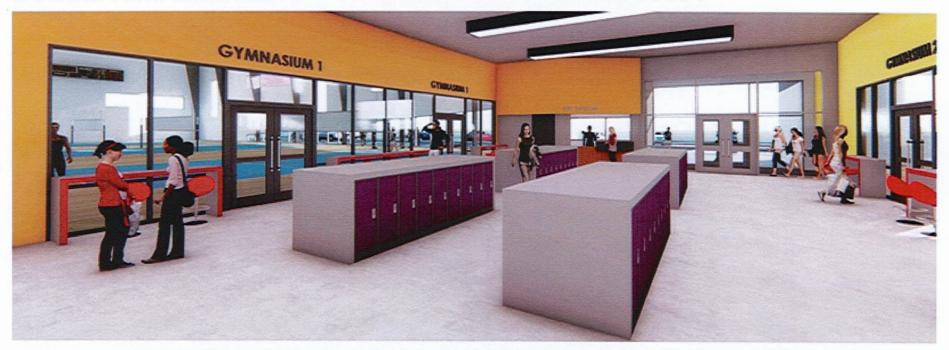

### DESIGN FEATURES - VOLLEYBALL FIELD HOUSE ADDITION

- New 3.935 m2 (on main level) Pre-Engineered Volleyball Fieldhouse (VFH) attached to expanded SFH. The VFH will feature:
  - · a central Lobby with entrance vestibule from existing north side Crosslink driveway and parking lot. Lobby to have:
  - · a new vestibule and Reception area entrance.
  - · a locker bank with 100 lockers for athlete's use.
  - · Seating areas with views to adjacent east and west activity spaces.
  - · a stair and elevator to the Second Level
  - · Male & Female Washroom and shower facilities.
  - · Space for vending machines.
  - · Doors with connections to the adjacent Soccer Fieldhouse.

### LOBBY - CORE - MAIN LEVEL

Entrance alcove with Control / Reception desk

Bar counters with viewing into Gymnasium space.

100 double tier lockers placed as islands in Looby. Supervised from Reception area.

Male & Female Washrooms- accessible from Lobby- c/w 7 water closets & 4 showers

Vending Machines

Stair and elevator to upper viewing area

Custodial Room

# CONCEPTUAL RENDERING - VOLLEYBALL FIELD HOUSE LOBBY

### CONCEPTUAL RENDERING - VOLLEYBALL FIELD HOUSE LOBBY