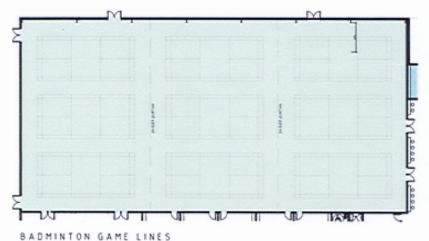

- game lines to accommodate # 990m2 Second Level with: one (1) "championship" volleyball court, running eastto-west, and centered in the activity space.
- · game lines to serve three pickleball courts, superimposed over the volleyball courts noted above
- game lines to serve nine (9) badminton courts, one (1) basketball court, and one (1) tennis court.
- · Four (4) "dry" Change Room spaces equipped with benches only.
- · One (1) "dry" Referee Change Room space equipped with benches only.
- One (1) 92m2 (1,000 sq. ft.) sports equipment Storage Room.

### GAMELINE SUMMARY

Volleyball - 7 Courts Pickleball - 7 Courts Badminton - 18 Courts Basketball - 2 Courts Tennis - 2 Courts