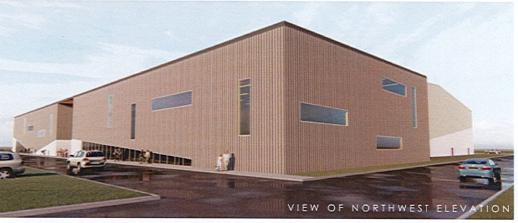

### DESIGN FEATURES - SOCCER FIELD HOUSE EXPANSION

- New 4,400m2 addition to existing pre-engineered Soccer Field House (SFH) to create "full pitch" 105m x 68m FIFA playing surface.
  - Introduction of new doors for exiting, and new doors to connect fieldhouse to adjacent Volleyball Field House.
  - Modifications to existing field turf and field turf lines.
  - Introduction of new vision windows from second level Viewing Area in adjacent Volleyball Fieldhouse addition.
  - Extension of new indoor field turf, and three lane running track.
  - Introduction of new rated corridor at northeast corner to meet building code existing requirements.

### DESIGN FEATURES - VOLLEYBALL FIELD HOUSE ADDITION

- New 3.935 m2 (on main level) Pre-Engineered Volleyball Fieldhouse (VFH) attached to expanded SFH. The VFH will feature:
  - · a central Lobby with entrance vestibule from existing north side Crosslink driveway and parking lot. Lobby to have:
  - · a new vestibule and Reception area entrance.
  - · a locker bank with 100 lockers for athlete's use.
  - · Seating areas with views to adjacent east and west activity spaces.
  - · a stair and elevator to the Second Level
  - · Male & Female Washroom and shower facilities.
  - · Space for vending machines.
  - · Doors with connections to the adjacent Soccer Fieldhouse.