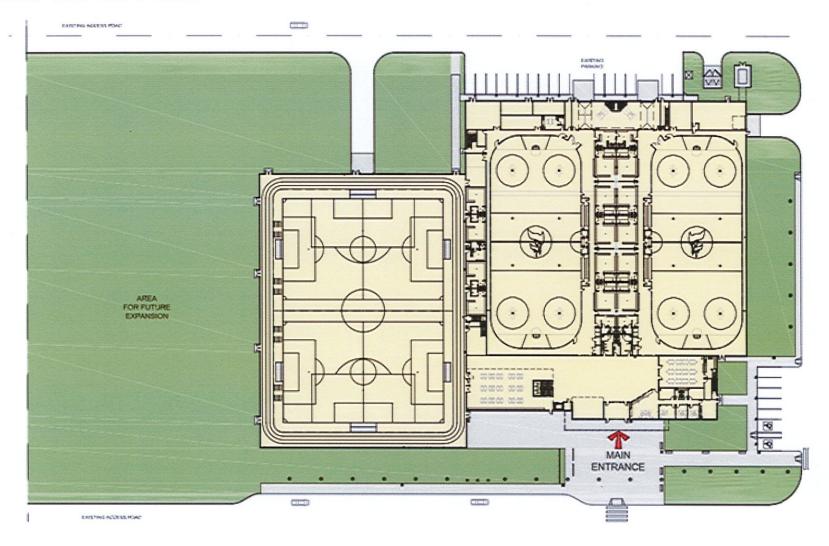

4:30pm      | Drayton Valley | https://www.eventbrite.ca/e/alberta-provincial-                   |
|          |                       |                | police-transition-study-municipal-engagement-                     |
|          |                       |                | tickets-205785338487                                              |
| April 1  | 2:00pm to 4:30pm      | Edmonton       | https://www.eventbrite.ca/e/alberta-provincial-                   |
|          |                       |                | police-transition-study-municipal-engagement-                     |
|          |                       |                | tickets-205785950317                                              |

### SITE PLANS



PROPOSED SITE PLAN



MAJ9 3TIZ DNITZIX3



# **EXISTING FLOOR PLAN**





### PROPOSED FLOOR PLAN





### DESIGN FEATURES - SOCCER FIELD HOUSE EXPANSION

- New 4,400m2 addition to existing pre-engineered Soccer Field House (SFH) to create "full pitch" 105m x 68m FIFA playing surface.
  - Introduction of new doors for exiting, and new doors to connect fieldhouse to adjacent Volleyball Field House.
  - Modifications to existing field turf and field turf lines.
  - Introduction of new vision windows from second level Viewing Area in adjacent Volleyball Fieldhouse addition.
  - Extension of new indoor field turf, and three lane running track.
  - Introduction of new rated corridor at northeast corner to meet building code existing requirements.





### DESIGN FEATURES - VOLLEYBALL FIELD HOUSE ADDITION

- New 3.935 m2 (on main level) Pre-Engineered Volleyball F