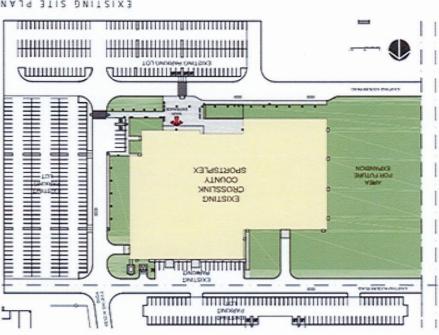

|
| March 31 | 2:00pm to 4:30pm      | Drayton Valley | https://www.eventbrite.ca/e/alberta-provincial-                   |
|          |                       |                | police-transition-study-municipal-engagement-                     |
|          |                       |                | tickets-205785338487                                              |
| April 1  | 2:00pm to 4:30pm      | Edmonton       | https://www.eventbrite.ca/e/alberta-provincial-                   |
|          |                       |                | police-transition-study-municipal-engagement-                     |
|          |                       |                | tickets-205785950317                                              |

### SITE PLANS



PROPOSED SITE PLAN



MAJ9 3TIZ DNITZIX3



# **EXISTING FLOOR PLAN**





### PROPOSED FLOOR PLAN





### DESIGN FEATURES - SOCCER FIELD HOUSE EXPANSION

- New 4,400m2 addition to existing pre-engineered Soccer Field House (SFH) to create "full pitch" 105m x 68m FIFA playing surface.
  - Introduction of new doors for exiting, and new doors to connect fieldhouse to adjacent Volleyball Field House.
  - Modifications to existing field turf and field turf lines.
  - Introduction of new vision windows from second level Viewing Area in adjacent Volleyball Fieldhouse addition.
  - Extension of new indoor field turf, and three lane running track.
  - Introduction of new rated corridor at northeast corner to meet building code existing requirements.





### DESIGN FEATURES - VOLLEYBALL FIELD HOUSE ADDITION

- New 3