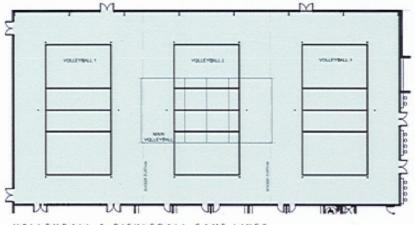

- Two (2) 1,755m2, Volleyball Fieldhouse activity spaces located east and west of the new Lobby. In each activity space there will be:
  - minimum 10.7m (35'-0") high to underside of any obstruction to accommodate sanctioned Men's vollevball tournaments.
  - two divider curtains suspended from the ceiling to separate the space into three different (activity) "sub-zones"
  - · game lines to serve three (3)volleyball courts running north-to-south c/w proper clearances to obstructions (and sideline clearance) to accommodate sanctioned Senior Men's volleyball tournaments.

- game lines to accommodate # 990m2 Second Level with: one (1) "championship" volleyball court, running eastto-west, and centered in the activity space.
- · game lines to serve three pickleball courts, superimposed over the volleyball courts noted above
- game lines to serve nine (9) badminton courts, one (1) basketball court, and one (1) tennis court.
- · Four (4) "dry" Change Room spaces equipped with benches only.
- · One (1) "dry" Referee Change Room space equipped with benches only.
- One (1) 92m2 (1,000 sq. ft.) sports equipment Storage Room.

### GAMELINE SUMMARY

Volleyball - 7 Courts Pickleball - 7 Courts Badminton - 18 Courts Basketball - 2 Courts Tennis - 2 Courts