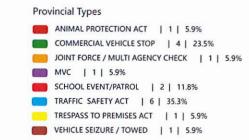

## Fee Waivers / Reductions 2022

| Name of Group/Organization               | Date of Event         | Comment                                        | Date of Decision /<br>Resolution # if applicable | Total Cost of<br>Permit | % Waived or<br>Reduced<br>(Administration /<br>Council) | Waived Amount | Facility   |
|------------------------------------------|-----------------------|------------------------------------------------|--------------------------------------------------|-------------------------|---------------------------------------------------------|---------------|------------|
| Beaverlodge Municipal Hospital           | Mar.23 & 24,2022      | Advance Cardiac Life Support Training Course   | January 24, 2022                                 | 360.00                  | 100%/#033                                               | 360.00        | MPR        |
| McNaught Homestead Preservation          | April 8-9, 2022       | Annual Comedy Night Fundraiser                 | March 28, 2022                                   | 800.00                  | 50%/#089                                                | 400.00        | C/C        |
| Grande Prairie Synquatics Club           | June 1-July 27, 2022  | Synchronized Swimming Summer Camp              | May 24, 2022                                     | 1,350.00                | 25%/#142                                                | 337.50        | POOL       |
| Barracudas Swimming Club                 | June 1-30, 2022       | Swim Club Reg. Scheduled Practice Hours        | March 11, 2020                                   | 5,400.00                | 30%/#086                                                | 1,260.00      | POOL       |
| Barracudas Swimming Club                 | July 4-28, 2022       | Swim Club Reg. Scheduled Practice Hours        | March 11, 2020                                   | 4,800.00                | 30%/#086                                                | 1,120.00      | POOL       |
| Barracudas Swimming Club                 | August 2-11, 2022     | Swim Club Reg. Scheduled Practice Hours        | March 11, 2020                                   | 2,100.00                | 30%/#086                                                | 490.00        | POOL       |
| Beaverlodge Municipal Hospital           | Oct. 6-7, 2022        | Nonviolent Criisis Intervention Course         | Sept. 12, 2022                                   | 360.00                  | 100%/#221                                               | 360.00        | MPR        |
| Beaverlodge Municipal Hospital           | Oct. 17-18, 2022      | Advance Cardiac Life Support Training Course   | Sept. 12, 2022                                   | 360.00                  | 100%/#222                                               | 360.00        | C/C        |
| Beaverlodge Municipal Hospital           | Oct. 25-26, 2022      | Pediatric Advance(Cardiac) Life Support Course | Sept. 12, 2022                                   | 360.00                  | 100%/#223                                               | 360.00        | MPR        |
| Beaverlodge Municipal Hospital           | Nov. 2-3, 2022        | Advance Cardiac Life Support Training Course   | Sept. 12, 2022                                   | 360.00                  | 100%/#224                                               | 360.00        | MPR        |
| Beaverlodge Municipal Hospital           | Nov. 9-10,2022        | Pediatric Advance(Cardiac) Life Support Course | Sept. 12, 2022                                   | 360.00                  | 100%/#225                                               | 360.00        | MPR        |
| South Peace Centennial Farmers Market    | Oct. 20-Dec. 22, 2022 | Farmers Market                                 | 11-Jul-22                                        | 2,750.00                | 50%/#190                                                | 1,375.00      | C/C        |
| Beaverlodge United Church                | Nov. 5 & 6, 2022      | Roast Beef Dinner                              | Oct. 11, 2022                                    | 500.00                  | 50%/#260                                                | 250.00        | C/C & MPR  |
| Beaverlodge&District Chamber of Commerce | Nov. 24, 2022         | Christmas Luncheon                             | Oct. 24, 2022                                    | 230.00                  | 50%/#270                                                | 115.00        | C/C        |
| Beaverlodge Daycare                      | Nov. 23-26, 2022      | Christmas Gala Dine & Dance                    | Nov. 14, 2022                                    | 2,350.00                | 50%/#281                                                | 1,175.00      | St. Mary's |
| Beaverlodge Petroleum Club               | Dec. 31, 2022         | New Years' Eve Dance                           | Dec. 12, 2022                                    | 700.00                  | 50%/#306                                                | 350.00        | C/C        |
| Beaverlodge Blades                       | Dec. 28&29, 2022      | Christmas Hockey Camp                          | Dec. 12, 2022                                    | 1,326.00                | 100%/#308                                               | 1,326.00      | ARENA      |