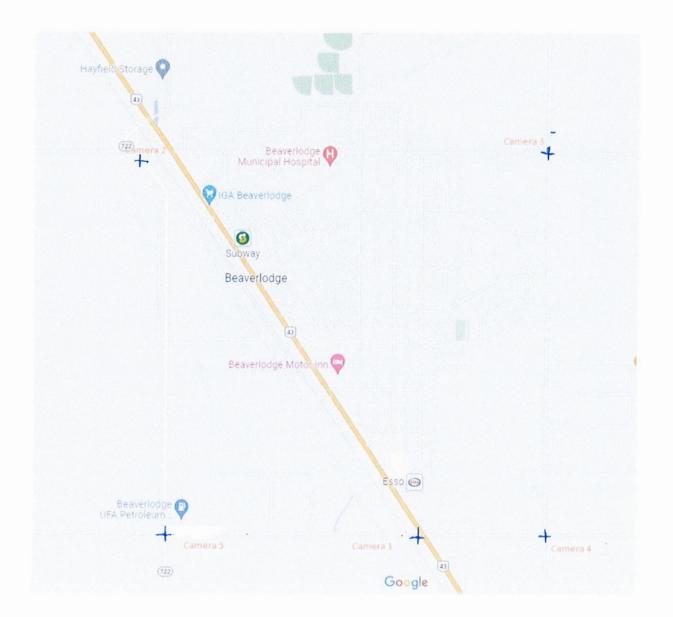

Please let me know if you require further information or would like me to present some of our preliminary findings.

Yours truly,

Mark Walker

Locations – All locations identified can be hooked up to towns WIFI via existing Water infrastructure WIFI.

Camera 1 – Southside of town on main entrance covers incoming traffic to town from GP

Camera 2 (2 possible cameras at this location) Covers the north highway entrance and back road entrance from the north west.

Camera 3 – 11<sup>th</sup> and 11<sup>th</sup> covers the northeast entrance to town

Camera 4 – covers the southeast entrance to town.

Camera 5 – Covers the southwest entrance to town and the industrial park.