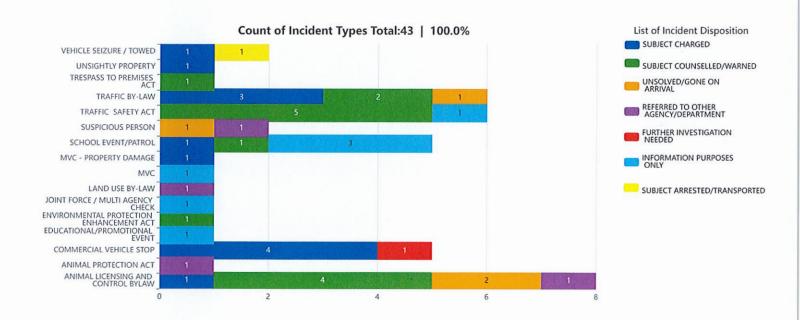

## Fee Waivers / Reductions 2022

| Name of Group/Organization               | Date of Event         | Comment                                        | Date of Decision /<br>Resolution # if applicable | Total Cost of<br>Permit | % Waived or<br>Reduced<br>(Administration /<br>Council) | Waived Amount | Facility   |
|------------------------------------------|-----------------------|------------------------------------------------|--------------------------------------------------|-------------------------|---------------------------------------------------------|---------------|------------|
| Beaverlodge Municipal Hospital           | Mar.23 & 24,2022      | Advance Cardiac Life Support Training Course   | January 24, 2022                                 | 360.00                  | 100%/#033                                               | 360.00        | MPR        |
| McNaught Homestead Preservation          | April 8-9, 2022       | Annual Comedy Night Fundraiser                 | March 28, 2022                                   | 800.00                  | 50%/#089                                                | 400.00        | C/C        |
| Grande Prairie Synquatics Club           | June 1-July 27, 2022  | Synchronized Swimming Summer Camp              | May 24, 2022                                     | 1,350.00                | 25%/#142                                                | 337.50        | POOL       |
| Barracudas Swimming Club                 | June 1-30, 2022       | Swim Club Reg. Scheduled Practice Hours        | March 11, 2020                                   | 5,400.00                | 30%/#086                                                | 1,260.00      | POOL       |
| Barracudas Swimming Club                 | July 4-28, 2022       | Swim Club Reg. Scheduled Practice Hours        | March 11, 2020                                   | 4,800.00                | 30%/#086                                                | 1,120.00      | POOL       |
| Barracudas Swimming Club                 | August 2-11, 2022     | Swim Club Reg. Scheduled Practice Hours        | March 11, 2020                                   | 2,100.00                | 30%/#086                                                | 490.00        | POOL       |
| Beaverlodge Municipal Hospital           | Oct. 6-7, 2022        | Nonviolent Criisis Intervention Course         | Sept. 12, 2022                                   | 360.00                  | 100%/#221                                               | 360.00        | MPR        |
| Beaverlodge Municipal Hospital           | Oct. 17-18, 2022      | Advance Cardiac Life Support Training Course   | Sept. 12, 2022                                   | 360.00                  | 100%/#222                                               | 360.00        | C/C        |
| Beaverlodge Municipal Hospital           | Oct. 25-26, 2022      | Pediatric Advance(Cardiac) Life Support Course | Sept. 12, 2022                                   | 360.00                  | 100%/#223                                               | 360.00        | MPR        |
| Beaverlodge Municipal Hospital           | Nov. 2-3, 2022        | Advance Cardiac Life Support Training Course   | Sept. 12, 2022                                   | 360.00                  | 100%/#224                                               | 360.00        | MPR        |
| Beaverlodge Municipal Hospital           | Nov. 9-10,2022        | Pediatric Advance(Cardiac) Life Support Course | Sept. 12, 2022                                   | 360.00                  | 100%/#225                                               | 360.00        | MPR        |
| South Peace Centennial Farmers Market    | Oct. 20-Dec. 22, 2022 | Farmers Market                                 | 11-Jul-22                                        | 2,750.00                | 50%/#190                                                | 1,375.00      | C/C        |
| Beaverlodge United Church                | Nov. 5 & 6, 2022      | Roast Beef Dinner                              | Oct. 11, 2022                                    | 500.00                  | 50%/#260                                                | 250.00        | C/C & MPR  |
| Beaverlodge&District Chamber of Commerce | Nov. 24, 2022         | Christmas Luncheon                             | Oct. 24, 2022                                    | 230.00                  | 50%/#270                                                | 115.00        | C/C        |
| Beaverlodge Daycare                      | Nov. 23-26, 2022      | Christmas Gala Dine & Dance                    | Nov. 14, 2022                                    | 2,350.00                | 50%/#281                                                | 1,175.00      | St. Mary's |
| Beaverlodge Petroleum Club               | Dec. 31, 2022         | New Years' Eve Dance                           | Dec. 12, 2022                                    | 700.00                  | 50%/#306                                                | 350.00        | C/C        |
| Beaverlodge Blades                       | Dec. 28&29, 2022      | Christmas Hockey Camp                          | Dec. 12, 2022                                    | 1,326.00                | 100%/#308                                               | 1,326.00      | ARENA      |