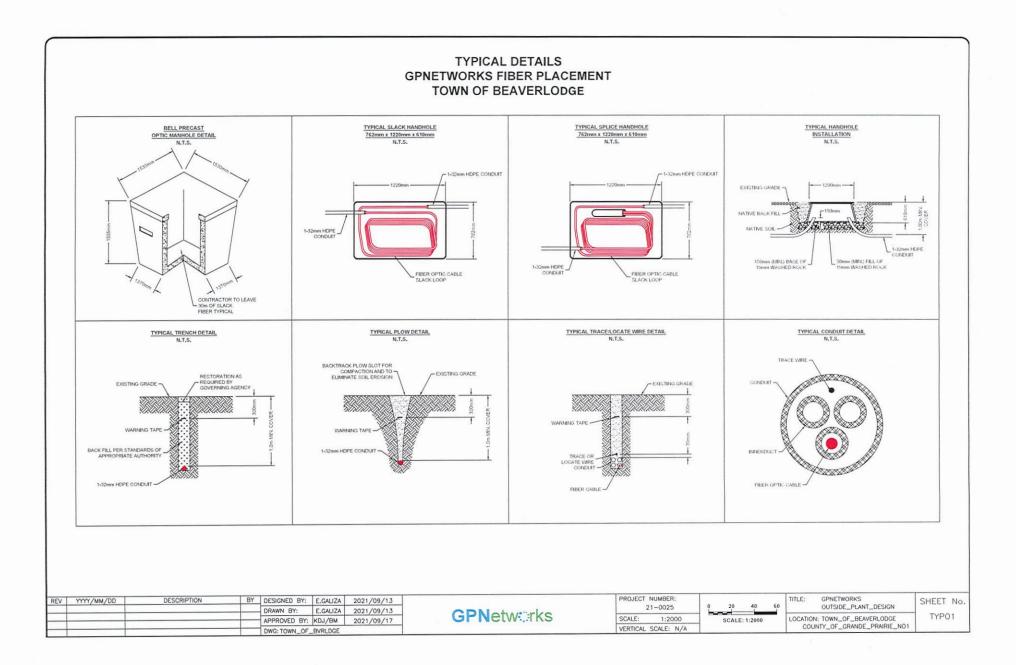

#### DESCRIPTION

COVER

LOCATION KEYPLAN CONSTRUCTION NOTES TYPICAL DETAILS LEGEND

CONSTRUCTION DRAWINGS

TRAFFIC CONTROL

- BURIED AND MANHOLE MATERIAL AND CLEARANCE DETAILS SHOW MINIMUM VALUES ONLY. SPECIFICALLY, CLEARANCE OF 300mm VERTICAL SEPARATION AND 1000mm HORIZONTAL SEPARATION FROM INSTALLED CONDUIT TO EXISTING UTILITIES IS TO BE MAINTAINED AT ALL TIMES. MANHOLE STRUCTURES WILL BE PLACED WITH A MINIMUM 850mm CLEARANCE BETWEEN THE FINISHED ROAD SURFACE AND THE ROOF OF THE STRUCTURE.

- PLACEMENT OF DUCT PLUGS, PULL ROPE, MARKER TAPE AND SEALANT IS TO BE INCLUDED IN ALL INSTALLATIONS IN ACCORDANCE WITH THE MOST RECENT EDITION OF GP NETWORKS NETWORK STANDARDS.

- ALL WORK COMPLETED SHALL BE IN ACCORDANCE WITH MOST RECENT EDITION OF GP NETWORKS NETWORK STANDARDS.