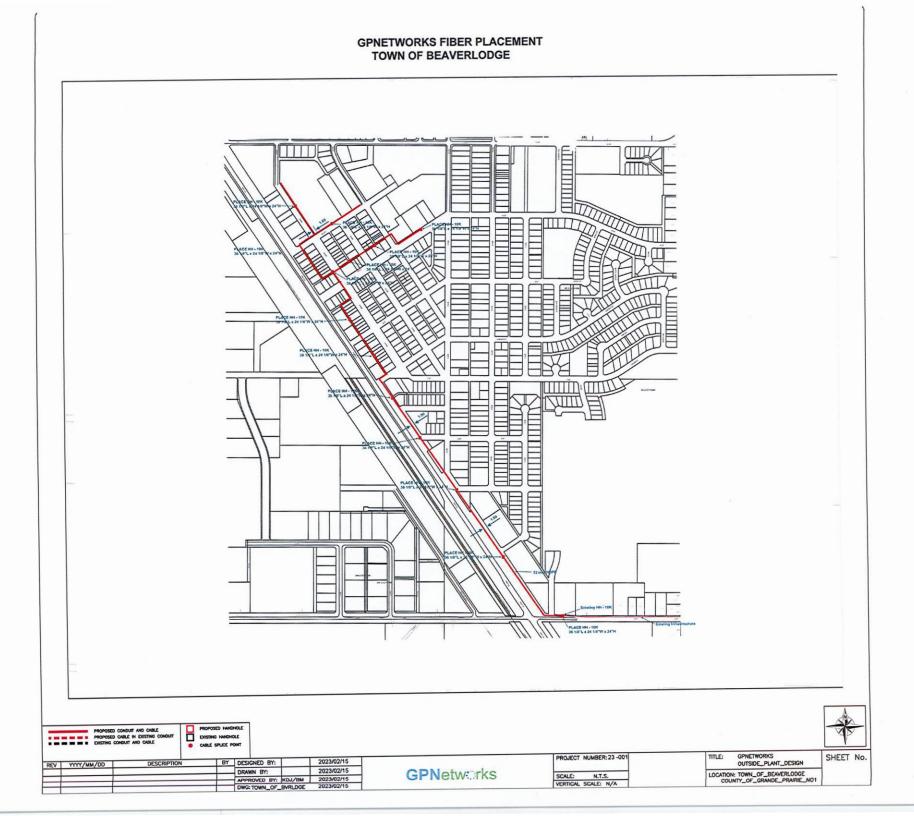

## GPNETWORKS FIBER PLACEMENT TOWN OF BEAVERLODGE AREA COUNTY OF GRANDE PRAIRIE No.1

#### LAND INFORMATION

|            | of proposed development site:Starting                                         | g at TWP RD 720 (3rd St. W), east side o<br>nd 10A Street. | of 1st Ave, running to Beaverlodge |
|------------|-------------------------------------------------------------------------------|------------------------------------------------------------|------------------------------------|
|            | scription of proposed development site:                                       | REGISTERED PLAN: BLOO                                      | CK: LOT (parcel):                  |
| Descripti  | on of the existing use of the land:                                           |                                                            |                                    |
| Proposed   | Development: Fiber optic internet de                                          | ployment                                                   |                                    |
|            | Development Permit require and amend<br>as an amendment to the Land Use Bylaw | dment to the Land Use Bylaw? Yes<br>v been submitted? Yes  | No<br>No                           |
| Estimated: | Date of Commencement:                                                         | Date of Completion:                                        | Value of Construction: \$          |
|            | March 27, 2023                                                                | May 31, 2023                                               | +/- \$600,000.00                   |