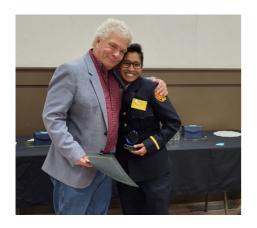

# Outstanding Volunteer's

The 14th Annual Beaverlodge and Area Volunteer Award Winners

### The Winners are:

Top L to R: Kish Wickramasinghe,
Terri Corbett, Liz Jacobs.
Bottom Row L to R: Cody Moulds and
Shone Snatic. Bottom R: Brian & Iris
Arberry.

### 14th Annual Volunteer Awards

The Town of Beaverlodge and FCSS (Family and Community Support Services) hosted the 14th Annual Volunteer Awards Appreciation Dinner on April 20 at the NuVista Energy Center. Just over a hundred volunteers from Beaverlodge and Area were in attendance for the dinner and awards presentation. Twelve individuals were nominated for a Volunteer Awards this year. In true volunteer fashion, numerous participants stayed to help clean-up the entire event. I cannot express enough how thankful we are to have such amazing people in our community.