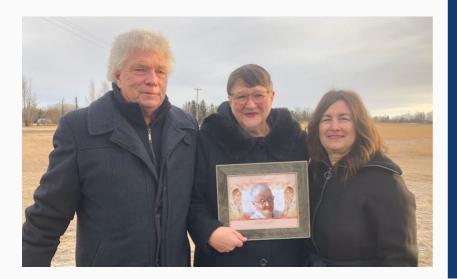

It was my pleasure to bring a photo of Doris and stand with Mayor Gary Rycroft and Former Mayor Leona Hanson. We represented 22 years of determined effort to have our Beaverlodge Hospital replaced. Elected Official status: Councillor Rycroft 2001-2007, Mayor Hanson 2007-2017, Mayor Rycroft 2017-Present and me Councillor Judy Kokotilo-Bekkerus 2007-Present. Many other present and past councillors and mayors are to be commended as well. I believe they are all rejoicing with us. Big Credit due to Jeff Johnston, Current CAO for last 3-year grind to get us across the finish line.