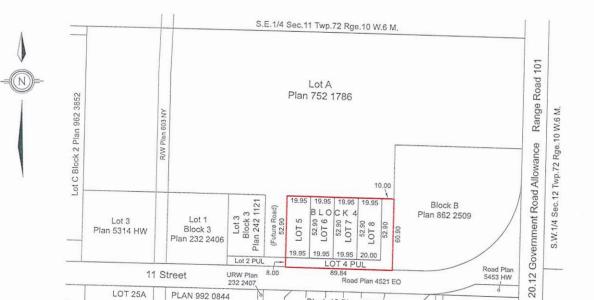

Office.

Block 16 Plan 102 6483

| AREAS                       |           |
|-----------------------------|-----------|
| PROPOSED LOT 4 PUL, BLOCK 4 | 0.125 ha. |
| PROOPSED LOT 5, BLOCK 4     | 0.106 ha. |
| PROPOSED LOT 6, BLOCK 4     | 0.106 ha  |
| PROPOSED LOT 7, BLOCK 4     | 0.106 ha  |
| PROPOSED LOT 8, BLOCK 4     | 0.106 ha  |
| TOTAL                       | 0.549 ha  |

# SUBDIVISION

OF PART OF

LOT A, PLAN 752 1786

WITHIN

S.E.1/4 SEC.11 TWP.72 RGE.10 W.6 M.

TOWN OF BEAVERLODGE **ALBERTA** 

SUBDIVISION AUTHORITY

Town of Beaverlodge

### **LEGEND**

Area to be registered shown outlined thus \_\_\_\_\_ and contains 0.549 ha. Distances shown on the plan are ground and are in meters and decimals thereof

Lots designated PUL are Public Utility Lots

#### NOTES

Proposed Subdivision contains 4 Lots and 1 PUL.

Boundaries are based on existing Land Title Office records and are subject to change upon legal survey

Land is currently zoned R2 District and will remain as such.

### **ABBREVIATIONS**

| E.          | East                  | S.   | South                |
|-------------|-----------------------|------|----------------------|
| ha.         | hectare               | Sec. |                      |
| M.          | meridian              | Twp. | township             |
| N.          | North                 | URW  | utility right of way |
| Rge.<br>R/W | range<br>right of way | W.   | West                 |