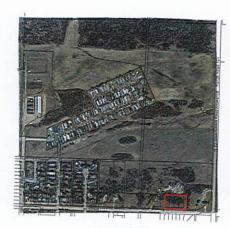

lant                                 |     |    |
| - is within 450m of an operational landfill                                                 |     |    |
| - is within 300m of the disposal area an operational or non-operational landfill            |     |    |
| - is within 450m of an operational or non-operational hazardous waste management facility . |     |    |
| - is within 300m of an operational waste storage site.                                      |     |    |
| - is within 300m of a livestock feeding lot                                                 |     |    |
| - is within a potential flood plain                                                         |     |    |
| - is within or adjacent to land identified in the Historical Resources Act                  |     |    |



Location Plan Scale 1:10 000 PLAN SHOWING PROPOSED

# SUBDIVISION

OF PART OF

LOT A, PLAN 752 1786

WITHIN

S.E.1/4 SEC.11 TWP.72 RGE.10 W.6 M.

TOWN OF BEAVERLODGE ALBERTA



SUBDIVISION AUTHORITY

Town of Beaverlodge

**OWNER** 

Scott Riley O'Connell

### LEGEND

Area to be registered shown outlined thus \_\_\_\_\_ and contains 0.549 ha.

Distances shown on the plan are ground and are in meters and decimals thereof Lots designated PUL are Public Utility Lots

### NOTES

Proposed Subdivision contains 4 Lots and 1 PUL.

Boundaries are based on existing Land Title Office records and are subject to change upon legal survey

Land is currently zoned R2 District and will remain as such.

### **ABBREVIATIONS**

| E.   | East                |
|------|---------------------|
| ha.  | hectare<br