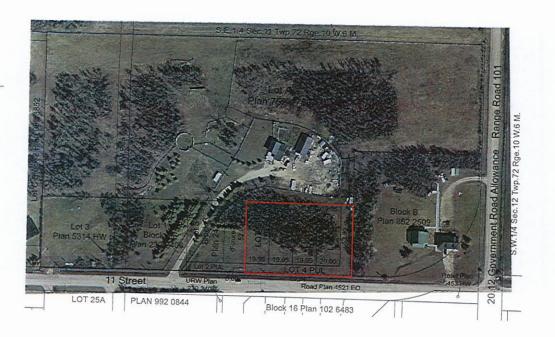

Office.

Block 16 Plan 102 6483

| AREAS                       |           |
|-----------------------------|-----------|
| PROPOSED LOT 4 PUL, BLOCK 4 | 0.125 ha. |
| PROOPSED LOT 5, BLOCK 4     | 0.106 ha. |
| PROPOSED LOT 6, BLOCK 4     | 0.106 ha  |
| PROPOSED LOT 7, BLOCK 4     | 0.106 ha  |
| PROPOSED LOT 8, BLOCK 4     | 0.106 ha  |
| TOTAL                       | 0.549 ha  |

# SUBDIVISION

OF PART OF

LOT A, PLAN 752 1786

WITHIN

S.E.1/4 SEC.11 TWP.72 RGE.10 W.6 M.

TOWN OF BEAVERLODGE **ALBERTA** 

SUBDIVISION AUTHORITY

Town of Beaverlodge

#### NOTES

Proposed Subdivision contains 4 Lots and 1 PUL.

Boundaries are based on existing Land Title Office records and are subject to change upon legal survey

Land is currently zoned R2 District and will remain as such.